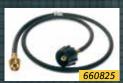

## **Options**

Protective carry-bag for transport and storage

6 feet gas hose for connecting a 20 lb propane cylinder with regulator supplied

12 feet gas hose for connecting to a low-pressure system in a RV