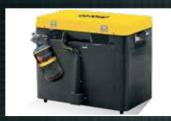

## Propane Oven & Stove Combo

outdoor - camping - RV

Works with a 1 lb (16.4 oz) propane bottle sold separately

Large brass burners provide greater uniform heat coverage

|    | Model          | MOS-24            |
|----|----------------|-------------------|
| H  | Product number | 118100            |
|    | Height         | 46 cm (18 inches) |
|    | Lenght         | 61 cm (24 inches) |
|    | Depth          | 46 cm (18 inches) |
|    | Weight         | 17 kg (38 lbs)    |
| ij | Master box     | 1 pc              |
|    | UPC Code       | 7 78047 11229 0   |

- Two burners stove of 10,000 Btu each with wind shields and wind blockers
- Oven power of 4,000 Btu, heats up to 500 °F
- Two oven racks
- Internal volume oven: 23 Litres
- Thermometer and two adjustable oven racks
- Oven flame failure safety gas shut off
- Automatic piezo ignition on each button