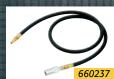

## **Options**

Protective carry-bag for transport and storage

6 feet gas hose for connecting a 20 lb propane cylinder with regulator supplied

12 feet gas hose for connecting to a low-pressure system in a RV