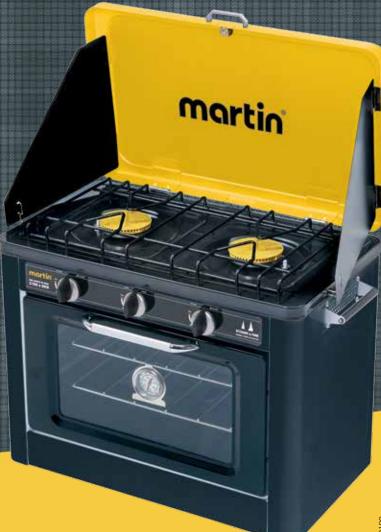

## Propane Oven & Stove Combo

outdoor - camping - RV

Works with a 1 lb (16.4 oz) propane bottle sold separately

Large brass burners provide greater uniform heat coverage

|    | Model          | MOS-24            |
|----|----------------|-------------------|
| H  | Product number | 118100            |
|    | Height         | 46 cm (18 inches) |
|    | Lenght         | 61 cm (24 inches) |
|    | Depth          | 46 cm (18 inches) |
|    | Weight         | 17 kg (38 lbs)    |
| ij | Master box     | 1 pc              |
|    | UPC Code       | 7 78047 11229 0   |

- Two burners stove of 10,000 Btu each with wind shields and wind blockers
- Oven power of 4,000 Btu, heats up to 500 °F
- Two oven racks
- Internal volume oven: 23 Litres
- Thermometer and two adjustable oven racks
- Oven flame failure safety gas shut off
- Automatic piezo ignition on each button