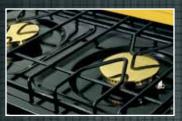

- Two burners stove of 10,000 Btu each with wind shields and wind blockers
- Oven power of 4,000 Btu, heats up to 500 °F
- Two oven racks
- Internal volume oven: 23 Litres
- Thermometer and two adjustable oven racks
- Oven flame failure safety gas shut off
- Automatic piezo ignition on each button