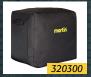

## **Options**

Protective carry-bag for transport and storage

6 feet gas hose for connecting a 20 lb propane cylinder with regulator supplied

12 feet gas hose for connecting to a low-pressure system in a RV